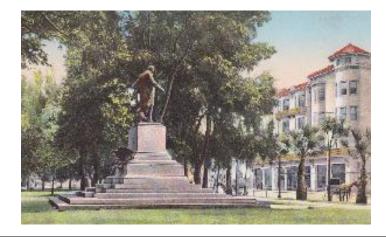

# Case Name: CA-Santa Clara-San Jose-St James Park-McKinley monument and cannon-1903

State: California
County: Santa Clara

**Location**:

St. James Park, North 1st Street, San José, CA.

Latitude: North 37.33868°
Longitude: West 121.89209°

## Type:

Bronze statue on granite die, dedicated 21 February 1903. Artist Rupert Schmid. Cannon, Dahlgren boat howitzer, light; Foundry USNYW [US Navy Yard, Washington], Foundry mark HC, Inspector FMR [Francis M. Ramsay], Reg. #155, Cast 1870, weight 427 pounds

### **Photos**:

Right: Image of the monument from an undated photo postcard [additional photos needed]

#### **Notes:**

The monument was dedicated 21 February 1903, and erected on the exact spot where President McKinley stood on his visit to San José on 13 May 1901. The cannon was added at a later date. It was in place by 1933 when Halloween pranksters loaded it with black powder and fired it, blowing out windows in the courthouse across the street. A cement plug was subsequently installed.