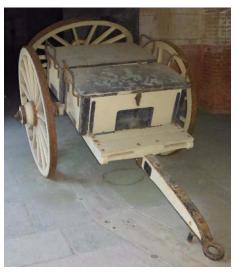

## Case Name: CA-San Francisco-Alcatraz-M1844 Flank Howitzer

California State: **County:** San Francisco

Location:

Originally at Fort Point National Historical Site, moved to Alcatraz Island between 2002 and 2010.

Latitude: North 37.82730° (Google Earth)

**Longitude:** West 122.42231°

**Reported by:** 

Stark's List 1998 & 2002; Armistead 1998

Researched by:

| Status: |                                           |  |
|---------|-------------------------------------------|--|
|         | Under Assessment                          |  |
| X       | Needs Further Investigation               |  |
|         | Completed                                 |  |
|         | CWM-61 (assessment form) available        |  |
|         | Form CWM-62 (grant application) available |  |

## Type:

Cannon, 24-pdr Flank Howitzer, Model 1844, SMcM & Co. Foundry [Seyfert, McManus & Co., Pennsylvania] #119, Reg. #45, Inspector SCL [Stephen Carr Lyford], Cast 1864, weight 1490 pounds.

### Photos:

Right: Photo of the M1844 Flank Howitzer, mounted and on display in the guardhouse on Alcatraz Island (photo by D. Enderlin, 29 Sept. 2012. [additional photos on file]

### **Notes:**

Displayed in the guardhouse adjacent to the sallyport, Alcatraz Island.

| C                                           | Case Name: CA-San Francisco-San Francisco-Abraham Lincoln High School-Lincoln statue |                                                                     |  |
|---------------------------------------------|--------------------------------------------------------------------------------------|---------------------------------------------------------------------|--|
| St                                          | ate: California                                                                      | Type:                                                               |  |
| Co                                          | ounty: San Francisco                                                                 | Statue, approximately 6 feet in height. Appears to be white marble. |  |
|                                             | cation: Abraham Lincoln High School, 2162 24th                                       |                                                                     |  |
|                                             | enue, San Francisco, CA 94116, located in hallway                                    | Photos:                                                             |  |
| ın                                          | ront of school office.                                                               | [photos needed]                                                     |  |
| Τ.                                          | titude: North °                                                                      | [photos needed]                                                     |  |
|                                             |                                                                                      | -                                                                   |  |
| L                                           | ngitude: West °                                                                      | -                                                                   |  |
| Reported by: Dean Enderlin, DMO, March 2021 |                                                                                      |                                                                     |  |
| Researched by:                              |                                                                                      |                                                                     |  |
| St                                          | atus:                                                                                |                                                                     |  |
|                                             | Under Assessment                                                                     |                                                                     |  |
| X                                           | Needs Further Investigation                                                          |                                                                     |  |
|                                             | Completed                                                                            |                                                                     |  |
|                                             | CWM-61 (assessment form) available                                                   |                                                                     |  |
|                                             | Form CWM-62 (grant application) available                                            |                                                                     |  |
| INL                                         | otog:                                                                                |                                                                     |  |