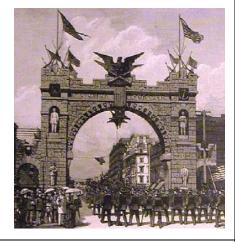

## Type:

Memorial arch, installed to honor the 1886 National Encampment of the Grand Army of the Republic. Constructed of canvas stretched over a lumber skeleton, and painted to resemble stone.

## **Photos**:

Right: Image of arch, 1886, from Taber photo. [additional images on file]

### **Notes:**

A temporary structure, erected to commemorate the gathering of the Grand Army of the Republic at San Francisco for the 20<sup>th</sup> National Encampment.