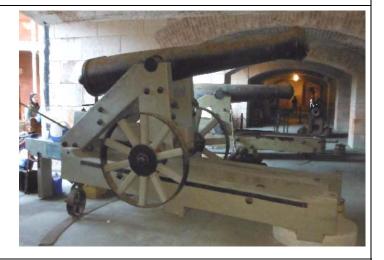

## Type:

Cannon, 24-pdr Flank Howitzer, Model 1844, SMcM & Co. Foundry [Seyfert, McManus & Co., Pennsylvania] #119, Reg. #45, Inspector SCL [Stephen Carr Lyford], Cast 1864, weight 1490 pounds.

### Photos:

Right: Photo of the M1844 Flank Howitzer, mounted and on display in the guardhouse on Alcatraz Island (photo by D. Enderlin, 29 Sept. 2012. [additional photos on file]

### **Notes:**

Displayed in the guardhouse adjacent to the sallyport, Alcatraz Island.

| C                                           | Case Name: CA-San Francisco-San Francisco-Abraham Lincoln High School-Lincoln statue |                                                                     |  |
|---------------------------------------------|--------------------------------------------------------------------------------------|---------------------------------------------------------------------|--|
| St                                          | ate: California                                                                      | Type:                                                               |  |
| Co                                          | ounty: San Francisco                                                                 | Statue, approximately 6 feet in height. Appears to be white marble. |  |
|                                             | cation: Abraham Lincoln High School, 2162 24th                                       |                                                                     |  |
|                                             | enue, San Francisco, CA 94116, located in hallway                                    | Photos:                                                             |  |
| ın                                          | ront of school office.                                                               | [photos needed]                                                     |  |
| Τ.                                          | titude: North °                                                                      | [photos needed]                                                     |  |
|                                             |                                                                                      | -                                                                   |  |
| L                                           | ngitude: West °                                                                      | -                                                                   |  |
| Reported by: Dean Enderlin, DMO, March 2021 |                                                                                      |                                                                     |  |
| Researched by:                              |                                                                                      |                                                                     |  |
| St                                          | atus:                                                                                |                                                                     |  |
|                                             | Under Assessment                                                                     |                                                                     |  |
| X                                           | Needs Further Investigation                                                          |                                                                     |  |
|                                             | Completed                                                                            |                                                                     |  |
|                                             | CWM-61 (assessment form) available                                                   |                                                                     |  |
|                                             | Form CWM-62 (grant application) available                                            |                                                                     |  |
| INL                                         | otog:                                                                                |                                                                     |  |