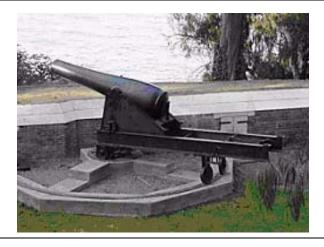

## Case Name: CA-San Francisco-San Francisco-Fort Mason-M1861 10-in Rodman Gun-3194

State: California County: San Francisco

**Location**:

Upper Fort Mason, Black Point Battery (Battery West), San Francisco, CA.

**Latitude:** North 37.80781° (Google Earth)

**Longitude:** West 122.42823°

Reported by:

Stark's List 1998 & 2002

Researched by:

Status:

| Status. |                                           |  |
|---------|-------------------------------------------|--|
|         | Under Assessment                          |  |
| X       | Needs Further Investigation               |  |
|         | Completed                                 |  |
|         | CWM-61 (assessment form) available        |  |
|         | Form CWM-62 (grant application) available |  |

## Type:

Cannon, 10" Rodman gun, sleeved to 8" rifle, Model 1861, cast 1866, 14990 pounds, FPF [Fort Pitt Foundry], foundry #3194, Inspector CC. From Smithsonian in 1996.

West Battery was excavated in 1982, revealing the battery walls. The site was restored with new timber revetments and wooden doors were remounted on the ready magazines. A reproduction gun platform was built to accommodate the Rodman gun which is placed there in May 1996.

### **Photos**:

Right: Photo of the 10" Rodman gun at Battery West, courtesy National Park Service. [additional photos needed]

#### **Notes:**

During the Civil War the Army constructed two barbette batteries on the end of the point. Unofficially these were called East and West Batteries. The parapets were earthen, the breast height walls were brick, and the platforms were made of timber. An earth-covered, wooden magazine stood at each extremity of the work. West Battery was armed with six 10" Rodman smoothbores; East Battery had six 42-pounder banded rifles. Three 15" Rodmans were landed at Point San Jose, but were never mounted. The guns of East Battery were dismounted in 1882 and the works allowed to deteriorate. West Battery continued to be serviceable, its main function being the saluting of dignitaries arriving to visit the commanding general. [Source: National Register of Historic Places Inventory – Nomination Form, Fort Point, 23 April 1979).