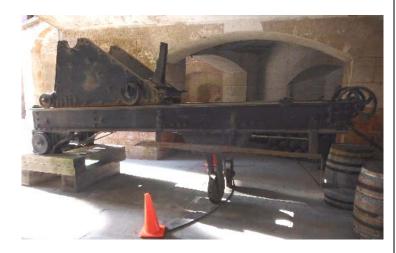

## Type:

Cannon, 10" Rodman gun, sleeved to 8" rifle, Model 1861, cast 1866, 14990 pounds, FPF [Fort Pitt Foundry], foundry #3194, Inspector CC. From Smithsonian in 1996.

West Battery was excavated in 1982, revealing the battery walls. The site was restored with new timber revetments and wooden doors were remounted on the ready magazines. A reproduction gun platform was built to accommodate the Rodman gun which is placed there in May 1996.

### **Photos**:

Right: Photo of the 10" Rodman gun at Battery West, courtesy National Park Service. [additional photos needed]

#### **Notes:**

During the Civil War the Army constructed two barbette batteries on the end of the point. Unofficially these were called East and West Batteries. The parapets were earthen, the breast height walls were brick, and the platforms were made of timber. An earth-covered, wooden magazine stood at each extremity of the work. West Battery was armed with six 10" Rodman smoothbores; East Battery had six 42-pounder banded rifles. Three 15" Rodmans were landed at Point San Jose, but were never mounted. The guns of East Battery were dismounted in 1882 and the works allowed to deteriorate. West Battery continued to be serviceable, its main function being the saluting of dignitaries arriving to visit the commanding general. [Source: National Register of Historic Places Inventory – Nomination Form, Fort Point, 23 April 1979).