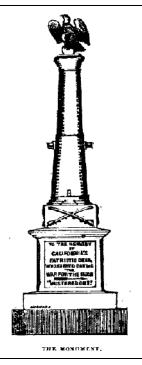

#### **Photos:**

Right: Image from the *San Francisco Chronicle* newspaper, 31 May 1871 [additional images or photos needed]

#### **Notes:**

Dedicated 30 May 1871 at the "Soldier's Cemetery" (GAR plot at Odd Fellows Cemetery, in San Francisco). All plots in the cemetery were exhumed and the markers removed in the 1920's and 1930's. The fate of the monument is unknown. In addition to the inscription (transcribed below), the decorative elements of the monument were described in 1871 as follows: "Upon the cap rests the plinth, suitably ornamented by crossed-sabers, crossed cannon, crossed muskets and an anchor, denoting the cavalry, artillery, infantry and navy. The shaft represents a nine-foot cannon, with trunions, rings, etc., in proper proportions, while a large ball, which rests in the muzzle, is surmounted by the national eagle."

Inscription on front of die:

TO THE MEMORY OF CALIFORNIA'S PATRIOTIC DEAD, WHO SERVED DURING THE WAR FOR THE UNION — "MUSTERED OUT" Inscription on reverse of die:

ERECTED BY THE GRATEFUL PEOPLE OF CALIFORNIA. DEDICATED MAY 30, 1871. ALL HONOR TO THE NATION'S DEFENDERS