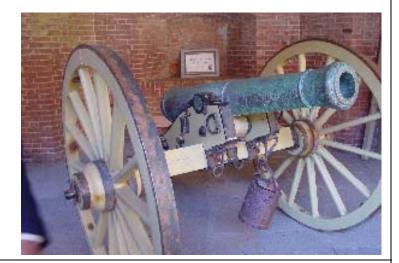

## Case Name: CA-San Francisco-Alcatraz-M1844 Flank Howitzer

California State: **County:** San Francisco

Location:

Originally at Fort Point National Historical Site, moved to Alcatraz Island between 2002 and 2010.

Latitude: North 37.82730° (Google Earth)

**Longitude:** West 122.42231°

**Reported by:** 

Stark's List 1998 & 2002; Armistead 1998

Researched by:

| Status: |                                           |  |
|---------|-------------------------------------------|--|
|         | Under Assessment                          |  |
| X       | Needs Further Investigation               |  |
|         | Completed                                 |  |
|         | CWM-61 (assessment form) available        |  |
|         | Form CWM-62 (grant application) available |  |

## Type:

Cannon, 24-pdr Flank Howitzer, Model 1844, SMcM & Co. Foundry [Seyfert, McManus & Co., Pennsylvania] #119, Reg. #45, Inspector SCL [Stephen Carr Lyford], Cast 1864, weight 1490 pounds.

### Photos:

Right: Photo of the M1844 Flank Howitzer, mounted and on display in the guardhouse on Alcatraz Island (photo by D. Enderlin, 29 Sept. 2012. [additional photos on file]

### **Notes:**

Displayed in the guardhouse adjacent to the sallyport, Alcatraz Island.

| C                                           | Case Name: CA-San Francisco-San Francisco-Abraham Lincoln High School-Lincoln statue |                                                                     |  |
|---------------------------------------------|--------------------------------------------------------------------------------------|---------------------------------------------------------------------|--|
| St                                          | ate: California                                                                      | Type:                                                               |  |
| Co                                          | ounty: San Francisco                                                                 | Statue, approximately 6 feet in height. Appears to be white marble. |  |
|                                             | cation: Abraham Lincoln High School, 2162 24th                                       |                                                                     |  |
|                                             | enue, San Francisco, CA 94116, located in hallway                                    | Photos:                                                             |  |
| ın                                          | ront of school office.                                                               | [photos needed]                                                     |  |
| Τ.                                          | titude: North °                                                                      | [photos needed]                                                     |  |
|                                             |                                                                                      | -                                                                   |  |
| L                                           | ngitude: West °                                                                      | -                                                                   |  |
| Reported by: Dean Enderlin, DMO, March 2021 |                                                                                      |                                                                     |  |
| Researched by:                              |                                                                                      |                                                                     |  |
| St                                          | atus:                                                                                |                                                                     |  |
|                                             | Under Assessment                                                                     |                                                                     |  |
| X                                           | Needs Further Investigation                                                          |                                                                     |  |
|                                             | Completed                                                                            |                                                                     |  |
|                                             | CWM-61 (assessment form) available                                                   |                                                                     |  |
|                                             | Form CWM-62 (grant application) available                                            |                                                                     |  |
| INL                                         | otog:                                                                                |                                                                     |  |