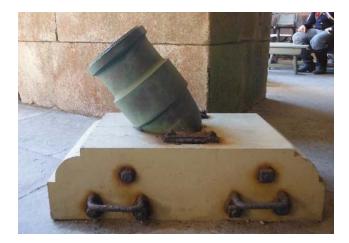

## Case Name: CA-San Francisco-San Francisco-Fort Mason-M1861 10-in Rodman Gun-3194

State: California County: San Francisco

**Location**:

Upper Fort Mason, Black Point Battery (Battery West), San Francisco, CA.

**Latitude:** North 37.80781° (Google Earth)

**Longitude:** West 122.42823°

Reported by:

Stark's List 1998 & 2002

Researched by:

Status:

| Status. |                                           |  |
|---------|-------------------------------------------|--|
|         | Under Assessment                          |  |
| X       | Needs Further Investigation               |  |
|         | Completed                                 |  |
|         | CWM-61 (assessment form) available        |  |
|         | Form CWM-62 (grant application) available |  |

## Type:

Cannon, 10" Rodman gun, sleeved to 8" rifle, Model 1861, cast 1866, 14990 pounds, FPF [Fort Pitt Foundry], foundry #3194, Inspector CC. From Smithsonian in 1996.

West Battery was excavated in 1982, revealing the battery walls. The site was restored with new timber revetments and wooden doors were remounted on the ready magazines. A reproduction gun platform was built to accommodate the Rodman gun which is placed there in May 1996.

### **Photos**:

Right: Photo of the 10" Rodman gun at Battery West, courtesy National Park Service. [additional photos needed]

#### **Notes:**

During the Civil War the Army constructed two barbette batteries on the end of the point. Unofficially these were called East and West Batteries. The parapets were earthen, the breast height walls were brick, and the platforms were made of timber. An earth-covered, wooden magazine stood at each extremity of the work. West Battery was armed with six 10" Rodman smoothbores; East Battery had six 42-pounder banded rifles. Three 15" Rodmans were landed at Point San Jose, but were never mounted. The guns of East Battery were dismounted in 1882 and the works allowed to deteriorate. West Battery continued to be serviceable, its main function being the saluting of dignitaries arriving to visit the commanding general. [Source: National Register of Historic Places Inventory – Nomination Form, Fort Point, 23 April 1979).

## \*\*\* GUN IS A MEMORIAL OF INTEREST \*\*\*