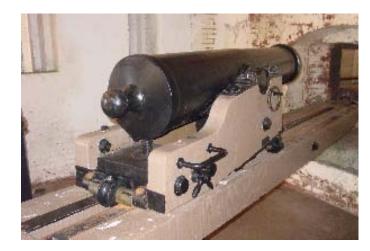

## Case Name: CA-San Francisco-Alcatraz-M1844 Flank Howitzer

California State: **County:** San Francisco

Location:

Originally at Fort Point National Historical Site, moved to Alcatraz Island between 2002 and 2010.

## Type:

Cannon, 24-pdr Flank Howitzer, Model 1844, SMcM & Co. Foundry [Seyfert, McManus & Co., Pennsylvania] #119, Reg. #45, Inspector SCL [Stephen Carr Lyford], Cast 1864, weight 1490 pounds.

### Photos:

Right: Photo of the M1844 Flank Howitzer, mounted and on display in the guardhouse on Alcatraz Island (photo by D. Enderlin, 29 Sept. 2012. [additional photos on file]

### **Notes:**

Displayed in the guardhouse adjacent to the sallyport, Alcatraz Island.

| C                                           | Case Name: CA-San Francisco-San Francisco-Abraham Lincoln High School-Lincoln statue |                                                                     |  |
|---------------------------------------------|--------------------------------------------------------------------------------------|---------------------------------------------------------------------|--|
| St                                          | ate: California                                                                      | Type:                                                               |  |
| Co                                          | ounty: San Francisco                                                                 | Statue, approximately 6 feet in height. Appears to be white marble. |  |
|                                             | cation: Abraham Lincoln High School, 2162 24th                                       |                                                                     |  |
|                                             | enue, San Francisco, CA 94116, located in hallway                                    | Photos:                                                             |  |
| ın                                          | ront of school office.                                                               | [photos needed]                                                     |  |
| Τ.                                          | titude: North °                                                                      | [photos needed]                                                     |  |
|                                             |                                                                                      | -                                                                   |  |
| L                                           | ngitude: West °                                                                      | -                                                                   |  |
| Reported by: Dean Enderlin, DMO, March 2021 |                                                                                      |                                                                     |  |
| Researched by:                              |                                                                                      |                                                                     |  |
| St                                          | atus:                                                                                |                                                                     |  |
|                                             | Under Assessment                                                                     |                                                                     |  |
| X                                           | Needs Further Investigation                                                          |                                                                     |  |
|                                             | Completed                                                                            |                                                                     |  |
|                                             | CWM-61 (assessment form) available                                                   |                                                                     |  |
|                                             | Form CWM-62 (grant application) available                                            |                                                                     |  |
| INL                                         | otog:                                                                                |                                                                     |  |