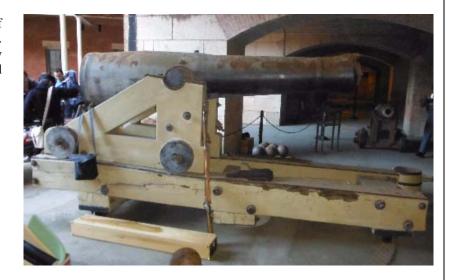

## Type:

Cannon, 24-pdr Flank Howitzer, Model 1844, SMcM & Co. Foundry [Seyfert, McManus & Co., Pennsylvania] #119, Reg. #45, Inspector SCL [Stephen Carr Lyford], Cast 1864, weight 1490 pounds.

### Photos:

Right: Photo of the M1844 Flank Howitzer, mounted and on display in the guardhouse on Alcatraz Island (photo by D. Enderlin, 29 Sept. 2012. [additional photos on file]

### **Notes:**

Displayed in the guardhouse adjacent to the sallyport, Alcatraz Island.

| C                                           | Case Name: CA-San Francisco-San Francisco-Abraham Lincoln High School-Lincoln statue |                                                                     |  |
|---------------------------------------------|--------------------------------------------------------------------------------------|---------------------------------------------------------------------|--|
| St                                          | ate: California                                                                      | Type:                                                               |  |
| Co                                          | ounty: San Francisco                                                                 | Statue, approximately 6 feet in height. Appears to be white marble. |  |
|                                             | cation: Abraham Lincoln High School, 2162 24th                                       |                                                                     |  |
|                                             | enue, San Francisco, CA 94116, located in hallway                                    | Photos:                                                             |  |
| ın                                          | ront of school office.                                                               | [photos needed]                                                     |  |
| Τ.                                          | titude: North °                                                                      | [photos needed]                                                     |  |
|                                             |                                                                                      | -                                                                   |  |
| L                                           | ngitude: West °                                                                      | -                                                                   |  |
| Reported by: Dean Enderlin, DMO, March 2021 |                                                                                      |                                                                     |  |
| Researched by:                              |                                                                                      |                                                                     |  |
| St                                          | atus:                                                                                |                                                                     |  |
|                                             | Under Assessment                                                                     |                                                                     |  |
| X                                           | Needs Further Investigation                                                          |                                                                     |  |
|                                             | Completed                                                                            |                                                                     |  |
|                                             | CWM-61 (assessment form) available                                                   |                                                                     |  |
|                                             | Form CWM-62 (grant application) available                                            |                                                                     |  |
| INL                                         | otog:                                                                                |                                                                     |  |