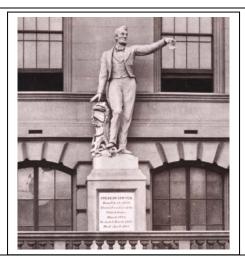

#### **Notes:**

From Civil War Monuments, 1978: "Lincoln statue, The President Seated, sculptor, Hait Patigian, dedicated 1927, erected by public subscription under the auspices of the Lincoln Monument League, representing the G.A.R. and the Lincoln Grammer School Association of San Francisco."

## Inscription:

#### Lincoln

Erected by Public Subscription under the Auspices of the Lincoln Monument League representing the Grand Army of the Republic & the Lincoln Grammar School Association of San Francisco.

**MCMXXVII** 