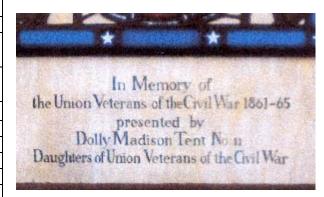

## Case Name: CA-San Francisco-San Francisco-IOOF Cem GAR plot-WRC Mon to the Unknown Dead 1893

State: California County: San Francisco

**Location**:

GAR Plot, IOOF Cemetery, San Francisco, CA. It was located at the eastern end of the GAR plot in the old Odd Fellow's cemetery in San Francisco. It was probably removed about 1933 when the burials in the cemetery were removed.

## Type:

Obelisk, dolomite marble, designed by GAR member Kinne of Lincoln Post, GAR, San Francisco. Donated by Colton Marble and Building Stone Company.

### **Photos**:

Far Right: Image from San Francisco Call newspaper, 31 May 1893. Near Right: Image from San Francisco Chronicle newspaper, 31 May 1893 [additional images or photos needed]

#### **Notes:**

Dedicated by Lincoln Corps, No. 3, Gen. G. G. Meade Corps, No. 61, and James A. Garfield Corps, No. 21, Woman's Relief Corps (WRC), 30 May 1893, located a few feet away from the 1871 Soldiers and Sailors Memorial. All plots in the cemetery were exhumed and the markers removed in the 1920's and 1930's. The fate of the monument is unknown.

Inscriptions on opposite sides of the obelisk:

ERECTED BY THE WOMAN'S RELIEF CORPS, MAY 30, 1893

TO THE UNKNOWN DEAD WHO FELL IN DEFENSE OF THE UNION, 1861-1866

Inscription (WRC association) on three sides of the die:

GARFIELD CORPS MEADE CORPS LINCOLN CORPS