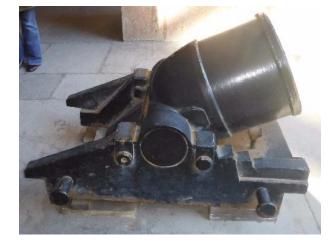

## Case Name: CA-San Francisco-Alcatraz-M1844 Flank Howitzer

California State: **County:** San Francisco

Location:

Originally at Fort Point National Historical Site, moved to Alcatraz Island between 2002 and 2010.

Latitude: North 37.82730° (Google Earth)

**Longitude:** West 122.42231°

**Reported by:** 

Stark's List 1998 & 2002; Armistead 1998

Researched by:

| Status: |                                           |  |
|---------|-------------------------------------------|--|
|         | Under Assessment                          |  |
| X       | Needs Further Investigation               |  |
|         | Completed                                 |  |
|         | CWM-61 (assessment form) available        |  |
|         | Form CWM-62 (grant application) available |  |

## Type:

Cannon, 24-pdr Flank Howitzer, Model 1844, SMcM & Co. Foundry [Seyfert, McManus & Co., Pennsylvania] #119, Reg. #45, Inspector SCL [Stephen Carr Lyford], Cast 1864, weight 1490 pounds.

### Photos:

Right: Photo of the M1844 Flank Howitzer, mounted and on display in the guardhouse on Alcatraz Island (photo by D. Enderlin, 29 Sept. 2012. [additional photos on file]

### **Notes:**

Displayed in the guardhouse adjacent to the sallyport, Alcatraz Island.

| C                                           | Case Name: CA-San Francisco-San Francisco-Abraham Lincoln High School-Lincoln statue |                                                                     |  |
|---------------------------------------------|--------------------------------------------------------------------------------------|---------------------------------------------------------------------|--|
| St                                          | ate: California                                                                      | Type:                                                               |  |
| Co                                          | ounty: San Francisco                                                                 | Statue, approximately 6 feet in height. Appears to be white marble. |  |
|                                             | cation: Abraham Lincoln High School, 2162 24th                                       |                                                                     |  |
|                                             | enue, San Francisco, CA 94116, located in hallway                                    | Photos:                                                             |  |
| ın                                          | ront of school office.                                                               | [photos needed]                                                     |  |
| Τ.                                          | titude: North °                                                                      | [photos needed]                                                     |  |
|                                             |                                                                                      | -                                                                   |  |
| L                                           | ngitude: West °                                                                      | -                                                                   |  |
| Reported by: Dean Enderlin, DMO, March 2021 |                                                                                      |                                                                     |  |
| Researched by:                              |                                                                                      |                                                                     |  |
| St                                          | atus:                                                                                |                                                                     |  |
|                                             | Under Assessment                                                                     |                                                                     |  |
| X                                           | Needs Further Investigation                                                          |                                                                     |  |
|                                             | Completed                                                                            |                                                                     |  |
|                                             | CWM-61 (assessment form) available                                                   |                                                                     |  |
|                                             | Form CWM-62 (grant application) available                                            |                                                                     |  |
| INL                                         | otog:                                                                                |                                                                     |  |