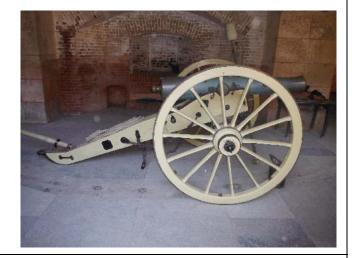

# Case Name: CA-San Francisco-San Francisco-Fort Point-M1841 Field Gun-cast1851-6pdr

State: California
County: San Francisco

**Location**:

Fort Point National Historical Site, Marine Drive at Fort Point Trail (under southeast corner of the Golden Gate Bridge), San Francisco, CA.

**Latitude:** North 37.81077° (Google Earth)

**Longitude:** West 122.47714°

Reported by:

Stark's List 1998 & 2002; Armistead 1998

Researched by:

**Status**:

X Under Assessment

X Needs Further Investigation