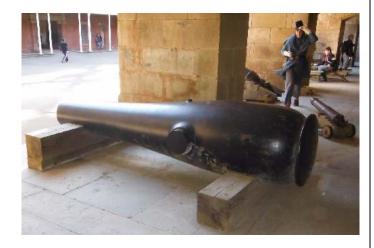

## Case Name: CA-San Francisco-San Francisco-Fort Mason-M1861 10-in Rodman Gun-3194

State: California County: San Francisco

**Location**:

Upper Fort Mason, Black Point Battery (Battery West), San Francisco, CA.

**Latitude:** North 37.80781° (Google Earth)

**Longitude:** West 122.42823°

Reported by:

Stark's List 1998 & 2002

Researched by:

Status:

| Status. |                                           |  |
|---------|-------------------------------------------|--|
|         | Under Assessment                          |  |
| X       | Needs Further Investigation               |  |
|         | Completed                                 |  |
|         | CWM-61 (assessment form) available        |  |
|         | Form CWM-62 (grant application) available |  |

## Type:

Cannon, 10" Rodman gun, sleeved to 8" rifle, Model 1861, cast 1866, 14990 pounds, FPF [Fort Pitt Foundry], foundry #3194, Inspector CC. From Smithsonian in 1996.

West Battery was excavated in 1982, revealing the battery walls. The site was restored with new timber revetments and wooden doors were remounted on the ready magazines. A reproduction gun platform was built to accommodate the Rodman gun which is placed there in May 1996.

### **Photos**:

Right: Photo of the 10" Rodman gun at Battery West, courtesy National Park Service. [additional photos needed]

#### **Notes:**

During the Civil War the Army constructed two barbette batteries on the end of the point. Unofficially these were called East and West Batteries. The parapets were earthen, the breast height walls were brick, and the platforms were made of timber. An earth-covered, wooden magazine stood at each extremity of the work. West Battery was armed with six 10" Rodman smoothbores; East Battery had six 42-pounder banded rifles. Three 15" Rodmans were landed at Point San Jose, but were never mounted. The guns of East Battery were dismounted in 1882 and the works allowed to deteriorate. West Battery continued to be serviceable, its main function being the saluting of dignitaries arriving to visit the commanding general. [Source: National Register of Historic Places Inventory – Nomination Form, Fort Point, 23 April 1979).

## \*\*\* GUN IS A MEMORIAL OF INTEREST \*\*\*