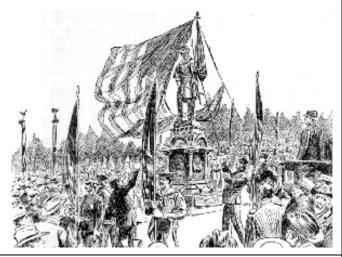

## Case Name: CA-San Francisco-San Francisco-Market St-GAR Arch-1886

California **State: County:** San Francisco

**Location**:

Market Street near Third, San Francisco, CA

Latitude: North ° **Longitude:** West °

## Type:

Memorial arch, installed to honor the 1886 National Encampment of the Grand Army of the Republic. Constructed of canvas stretched over a lumber skeleton, and painted to resemble stone.

### **Notes:**

A temporary structure, erected to commemorate the gathering of the Grand Army of the Republic at San Francisco for the 20<sup>th</sup> National Encampment.