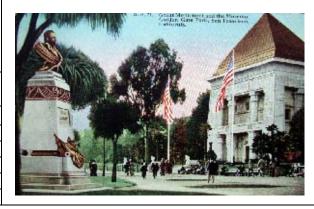

The statue was not replaced at the Fifth Street site, however, a funding drive in later years culminated in the placement of a new Lincoln sculpture with a different design in Union Square in 1927. See case:

CA-San Francisco-San Francisco-Civic Center-Lincoln Statue-1927

Case Name: CA-San Francisco-San Francisco-Civic Center-Lincoln Statue-1927

State: California
County: San Francisco

**Location**:

Civic Center, San Francisco, CA. On Polk Street north of the intersection with Gove Street, facing east.

**Latitude:** North 37.77888° (Google Earth)

**Longitude:** West 122.41854°

#### **Notes:**

From Civil War Monuments, 1978: "Lincoln statue, The President Seated, sculptor, Hait Patigian, dedicated 1927, erected by public subscription under the auspices of the Lincoln Monument League, representing the G.A.R. and the Lincoln Grammer School Association of San Francisco."

#### Lincoln

Erected by Public Subscription under the Auspices of the Lincoln Monument League representing the Grand Army of the Republic & the Lincoln Grammar School Association of San Francisco.

**MCMXXVII** 