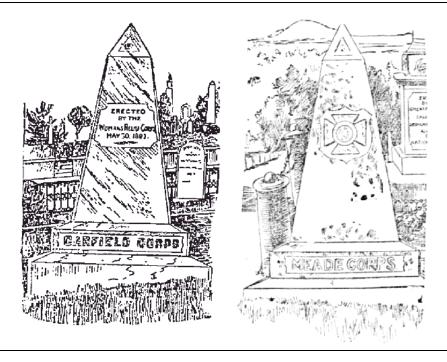

### **Photos**:

Far Right: Image from San Francisco Call newspaper, 31 May 1893. Near Right: Image from San Francisco Chronicle newspaper, 31 May 1893 [additional images or photos needed]

#### **Notes:**

Dedicated by Lincoln Corps, No. 3, Gen. G. G. Meade Corps, No. 61, and James A. Garfield Corps, No. 21, Woman's Relief Corps (WRC), 30 May 1893, located a few feet away from the 1871 Soldiers and Sailors Memorial. All plots in the cemetery were exhumed and the markers removed in the 1920's and 1930's. The fate of the monument is unknown.

Inscriptions on opposite sides of the obelisk:

ERECTED BY THE WOMAN'S RELIEF CORPS, MAY 30, 1893

TO THE UNKNOWN DEAD WHO FELL IN DEFENSE OF THE UNION, 1861-1866

Inscription (WRC association) on three sides of the die:

GARFIELD CORPS MEADE CORPS LINCOLN CORPS