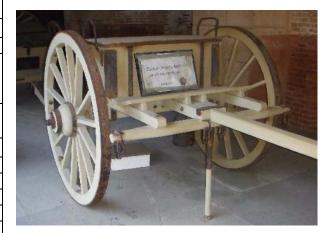

# Case Name: CA-San Francisco-San Francisco-Fort Point-M1841 Field Gun-cast1851-6pdr

State: California
County: San Francisco

**Location**:

Fort Point National Historical Site, Marine Drive at Fort Point Trail (under southeast corner of the Golden Gate Bridge), San Francisco, CA.

**Latitude:** North 37.81077° (Google Earth)

**Longitude:** West 122.47714°

Reported by:

Stark's List 1998 & 2002; Armistead 1998

Researched by:

**Status**:

X Under Assessment

X Needs Further Investigation